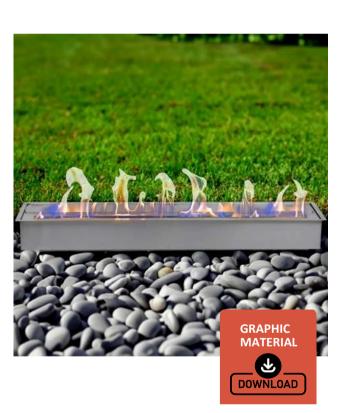

The "Teide" model will heat the decorative atmosphere of your home with real fire on a stainless-steel burner protected by tempe

Place this elegant bioethanol fireplace on the floor of your living room, hall, bedroom or even on the terrace. It is weather resistant and you can use it both inside and outside the home.

It is easy to move and of course it does not require any prior installation. It comes with a manual fire extinguisher.

No ashes, no smoke, no odours and completely ecological.

A very clean way to have a fireplace, which in itself is already a decorative piece, to enjoy the hypnotic effect of fire whenever you want.