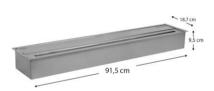

### **SPECIFICATIONS**

Structure material: steel

• Dimensions: 91.5 x 18.7 x 9.5 cm

Weight: 10.2 Kg

• Burner: 81.5 x 2.5 cm

• Deposit/ combustion time

700 ml - 390'

Heat capacity: 6.74 KW/h