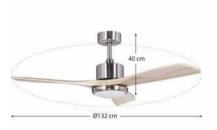

• Dimensions: 132x40.

Airflow: Max. 234.7m3/min

Weight: 5.2 kg

• Blade material: Wood

• Speeds: 6

Sound level: Max. 48dBRoom size: 13m2 to 25m2

Remote control, TUYA APP, SMART