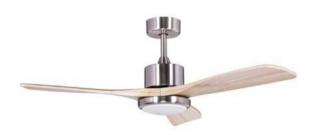

## Tramontana DC

SKEKAI Retter At Home

EAN: 8445401009283

**KEKAI,** following its philosophy to help you create spaces at home to enjoy and relax with your family, presents you with "eco friendly" ceiling fans. Efficient, environmentally friendly and a "must" for the decoration of your home.

The Tramontana DC model from KEKAI has a DC motor which is more efficient because its consumption is 70% lower than that of a conventional fan. A good option for reducing your energy bill, isn't it? What's more, the design of its ultralight blades is extremely silent (48dB at maximum power) and its motor (DC) barely makes any noise at all. It is ideal for climatising rooms with an area of approximately 13m² to 25m² and it has 6 speeds for creating different airflows. It has a LED 18W technology light function separate from the fan function. Choose between the temperature with warm, cold or neutral light to adjust the lighting of your home at every moment of your life (adjustable intensity). You can put your home in "summer mode" or in "winter mode" just by changing the rotation direction of its blades. And what's more, it can be controlled remotely and so you won't have to get up from the bed or sofa to increase or reduce its speed or schedule its timer from 1h to 4h. Convenient, isn't it?