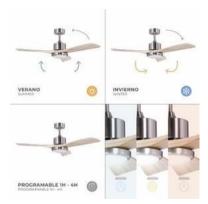

The Tramontana DC model from KEKAI has a DC motor which is more efficient because its consumption is 70% lower than that of a conventional fan. A good option for reducing your energy bill, isn't it? What's more, the design of its ultralight blades is extremely silent (48dB at maximum power) and its motor (DC) barely makes any noise at all. It is ideal for climatising rooms with an area of approximately 13m² to 25m² and it has 6 speeds for creating different airflows. It has a LED 18W technology light function separate from the fan function. Choose between the temperature with warm, cold or neutral light to adjust the lighting of your home at every moment of your life (adjustable intensity). You can put your home in "summer mode" or in "winter mode" just by changing the rotation direction of its blades. And what's more, it can be controlled remotely and so you won't have to get up from the bed or sofa to increase or reduce its speed or schedule its timer from 1h to 4h. Convenient, isn't it?

## **SPECIFICATIONS**

• Colour temperature: 3000k 4000k 6000k

• Timer: 1h, 2h, 4h

• Fan speed: 80 / 110 / 135 / 155 / 175 /

190 rpm

• Motor type: DC

Power: 55W

• Summer-winter function

• Dimensions: 132x40.

Airflow: Max. 234.7m3/min

Weight: 5.2 kg

• Blade material: Wood

• Speeds: 6

Sound level: Max. 48dBRoom size: 13m2 to 25m2

Remote control, TUYA APP, SMART