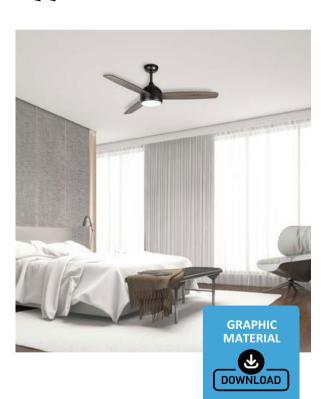

## Black Siroco DC

SKU: KTV0115

EAN: 8445401009276

**KEKAI,** following its philosophy to help you create spaces at home to enjoy and relax with your family, presents you with "eco friendly" ceiling fans. Efficient, environmentally friendly and a "must" for the decoration of your home.

The Siroco DC model from KEKAI has a DC motor which is more efficient because its consumption is 70% lower than that of a conventional fan. A good option for reducing your energy bill, isn't it? What's more, the design of its ultralight blades is extremely silent (45dB at maximum power) and its DC motor barely makes any noise at all. It is ideal for climatising rooms which have an area of approximately  $13m^2$  to  $25m^2$  and it has 6 speeds for creating different airflows. It has a LED 18W technology light function separate from the fan function. Choose between the temperature with warm, cold or neutral light to adjust the lighting of your home at every moment of your life (adjustable intensity). You can put your home in "summer mode" or in "winter mode" just by changing the rotation direction of its blades. And what's more, it can be controlled remotely and so you won't have to get up from the bed or sofa to increase or reduce its speed or schedule its timer from 1h to 4h. Convenient, isn't it?