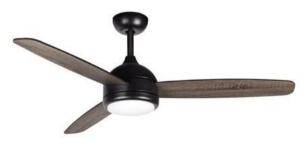

## Black Siroco DC

SKU: KTV0115

EAN: 8445401009276

**KEKAI,** following its philosophy to help you create spaces at home to enjoy and relax with your family, presents you with "eco friendly" ceiling fans. Efficient, environmentally friendly and a "must" for the decoration of your home.

The Siroco DC model from KEKAI has a DC motor which is more efficient because its consumption is 70% lower than that of a conventional fan. A good option for reducing your energy bill, isn't it? What's more, the design of its ultralight blades is extremely silent (45dB at maximum power) and its DC motor barely makes any noise at all. It is ideal for climatising rooms which have an area of approximately  $13m^2$  to  $25m^2$  and it has 6 speeds for creating different airflows. It has a LED 18W technology light function separate from the fan function. Choose between the temperature with warm, cold or neutral light to adjust the lighting of your home at every moment of your life (adjustable intensity). You can put your home in "summer mode" or in "winter mode" just by changing the rotation direction of its blades. And what's more, it can be controlled remotely and so you won't have to get up from the bed or sofa to increase or reduce its speed or schedule its timer from 1h to 4h. Convenient, isn't it?