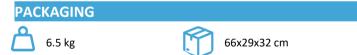

## **SPECIFICATIONS**

• Colour temperature: 3000k 4000k 6000k

• Timer: 1h. 2h. 4h

 Fan speed: 80 / 110 / 120 / 140 / 165 / 190 rpm

• Motor type: DC

Power: 55W

Summer-winter function

• Dimensions: 132x40.

• Airflow: Max. 142.3m3/min

• Weight: 5 kg

• Blade material: Plywood

• Speeds: 6

Sound level: Max. 45dB
Room size: 13m² to 25m²

· Remote control. TUYA APP. SMART

**EMC** 

LVD