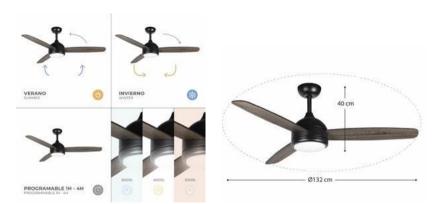

The Siroco DC model from KEKAI has a DC motor which is more efficient because its consumption is 70% lower than that of a conventional fan. A good option for reducing your energy bill, isn't it? What's more, the design of its ultralight blades is extremely silent (45dB at maximum power) and its DC motor barely makes any noise at all. It is ideal for climatising rooms which have an area of approximately  $13m^2$  to  $25m^2$  and it has 6 speeds for creating different airflows. It has a LED 18W technology light function separate from the fan function. Choose between the temperature with warm, cold or neutral light to adjust the lighting of your home at every moment of your life (adjustable intensity). You can put your home in "summer mode" or in "winter mode" just by changing the rotation direction of its blades. And what's more, it can be controlled remotely and so you won't have to get up from the bed or sofa to increase or reduce its speed or schedule its timer from 1h to 4h. Convenient, isn't it?

## **SPECIFICATIONS**

• Colour temperature: 3000k 4000k 6000k

• Timer: 1h. 2h. 4h

 Fan speed: 80 / 110 / 120 / 140 / 165 / 190 rpm

• Motor type: DC

Power: 55W

Summer-winter function

• Dimensions: 132x40.