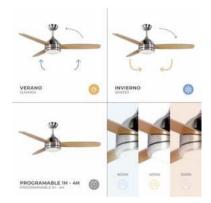

## Silver Siroco DC

SKU: KTV0110

EAN: 8445401009269

The Siroco DC model from KEKAI has a DC motor which is more efficient because its consumption is 70% lower than that of a conventional fan. A good option for reducing your energy bill, isn't it? What's more, the design of its ultralight blades is extremely silent (45dB at maximum power) and its DC motor barely makes any noise at all. It is ideal for climatising rooms which have an area of approximately 13m<sup>2</sup> to 25m<sup>2</sup> and it has 6 speeds for creating different airflows. It has a **LED 18W technology light function** separate from the fan function. Choose between the **temperature** with warm, cold or neutral light to adjust the lighting of your home at every moment of your life (adjustable intensity). You can put your home in "summer mode" or in "winter mode" just by changing the rotation direction of its blades. And what's more, it can be controlled remotely and so you won't have to get up from the bed or sofa to increase or reduce its speed or schedule its timer from 1h to 4h. Convenient, isn't it?

## **SPECIFICATIONS**

- Colour temperature: 3000k 4000k 6000k
- Timer: 1h, 2h, 4h
- Fan speed: 80 / 110 / 120 / 140 / 165 / 190 rpm
- Motor type: DC
- Power: 55W
- Summer-winter function
- Dimensions: 132x40.
- Airflow: Max. 142.3m3/min
- Weight: 5 kg
- · Blade material: Plywood
- Speeds: 6
- Sound level: Max. 45dB
- Room size: 13m<sup>2</sup> to 25m<sup>2</sup>
- Remote control, TUYA APP, SMART