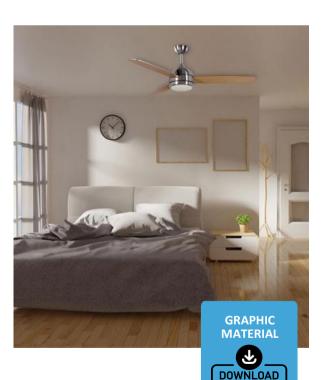

## Silver Siroco DC

SKU: KTV0110

EAN: 8445401009269

The Siroco DC model from KEKAI has a DC motor which is more efficient because its consumption is 70% lower than that of a conventional fan. A good option for reducing your energy bill, isn't it? What's more, the design of its ultralight blades is extremely silent (45dB at maximum power) and its DC motor barely makes any noise at all. It is ideal for climatising rooms which have an area of approximately 13m<sup>2</sup> to 25m<sup>2</sup> and it has 6 speeds for creating different airflows. It has a **LED 18W technology light function** separate from the fan function. Choose between the **temperature** with warm, cold or neutral light to adjust the lighting of your home at every moment of your life (adjustable intensity). You can put your home in "summer mode" or in "winter mode" just by changing the rotation direction of its blades. And what's more, it can be controlled remotely and so you won't have to get up from the bed or sofa to increase or reduce its speed or schedule its timer from 1h to 4h. Convenient, isn't it?