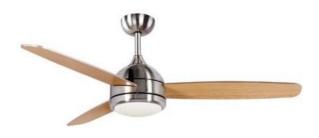

## Silver Siroco DC

SKU: KTV0110

EAN: 8445401009269

The Siroco DC model from KEKAI has a DC motor which is more efficient because its consumption is 70% lower than that of a conventional fan. A good option for reducing your energy bill, isn't it? What's more, the design of its ultralight blades is extremely silent (45dB at maximum power) and its DC motor barely makes any noise at all. It is ideal for climatising rooms which have an area of approximately 13m<sup>2</sup> to 25m<sup>2</sup> and it has 6 speeds for creating different airflows. It has a **LED 18W technology light function** separate from the fan function. Choose between the **temperature** with warm, cold or neutral light to adjust the lighting of your home at every moment of your life (adjustable intensity). You can put your home in "summer mode" or in "winter mode" just by changing the rotation direction of its blades. And what's more, it can be controlled remotely and so you won't have to get up from the bed or sofa to increase or reduce its speed or schedule its timer from 1h to 4h. Convenient, isn't it?