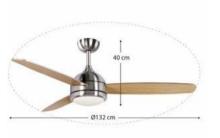

## **SPECIFICATIONS**

- Colour temperature: 3000k 4000k 6000k
- Timer: 1h, 2h, 4h
- Fan speed: 80 / 110 / 120 / 140 / 165 / 190 rpm
- Motor type: DC
- Power: 55W
- Summer-winter function
- Dimensions: 132x40.
- Airflow: Max. 142.3m3/min
- Weight: 5 kg
- · Blade material: Plywood
- Speeds: 6
- Sound level: Max. 45dB
- Room size: 13m<sup>2</sup> to 25m<sup>2</sup>
- Remote control, TUYA APP, SMART