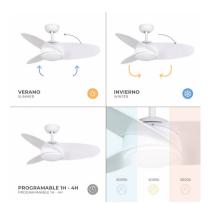

You can put your home in "summer mode" or in "winter mode" just by changing the rotation direction of its blades.

And what's more, it can be **controlled remotely** and so you won't have to get up from the bed or sofa to increase or reduce its speed or **schedule its timer from 1h to 4h.** Convenient, isn't it?