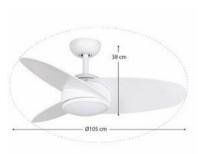

## **SPECIFICATIONS**

- Colour temperature: 3000k 4000k 6000k
- Timer: 1h, 2h, 4h
- Fan speed: 80 / 110 / 120 / 140 / 165 / 190 rpm
- Motor type: DC
- Power: 55W
- Summer-winter function
- Dimensions: 105X38 cm
- Airflow: Max. 120.8m3/min
- Weight: 4.5 kg
- · Blade material: Plywood
- Speeds: 6
- Sound level: Max. 48dB
  Room size: 13m<sup>2</sup> to 25m<sup>2</sup>
- · Remote control