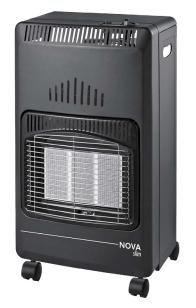

## Slim

SKU: KT0655

EAN: 8445401003472

**KEKAI** blends experience, design, and warmth in each of its products. Adapting to every space and moment for you to always feel better at home.

Enjoy your home during winter's days and nights thanks to their gas stoves.

(.....)

Easily install it on any room. Its 'Slim' model is foldable so you can storage it. It also has wheels and a

handler. You will be able to move it without a problem.

Keep the heat for longer. 'Slim' has **ceramic burners** and a **4200 W power**, which allows it to efficiently heat the space and keep the temperature for longer even after you turn it off.

This model is **available on black**, one of the most versatile and elegant colors that easily adapts to your home's decoration style.

Enjoy the heat, the elegance, and the practicality of its design at a great price.