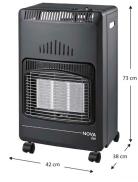

## Specifications

- 42 x 38 x 73 cm
- Power: 4200W
- With wheels
- Heating surface: 48 m3
- Color: Black
- Ceramic burners
- Piezoelectric ignition
- Foldable for storage
- RoHS CE Certification

Packaging