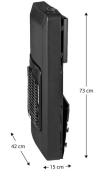

## Specifications

- 42 x 38 x 73 cm
- Power: 4200W
- With wheels
- Heating surface: 48 m3
- Color: Black
- Ceramic burners
- Piezoelectric ignition
- Foldable for storage
- RoHS CE Certification

Packaging