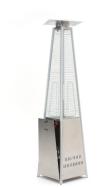

'Basil Stainless Steel' has a pyramid structure and is very easy to use and to transport. It has two wheels that allow you to move it wherever you want and keep a warm space to enjoy your outdoor areas for longer. It has the capacity to heat a 25 m<sup>3</sup> surface with its 13000 W power.

This model is available on stainless steel. It has a contemporary and sophisticated design and works with propane and butane gas.

Includes gas bottle kit with a regulator and a hose.