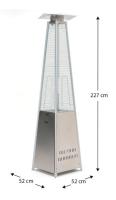

### **Specifications**

- 52 x 52 x 227 cm
- Heating surface: 25m<sup>3</sup>
- 2 wheels
- Includes gas bottle kit
- Power 13000W
- **RoHS CE Certification**