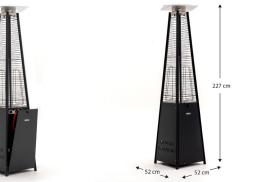

## Specifications

- 52 x 52 x 227 cm
- Heating surface: 25m<sup>3</sup>
- 2 wheels
- Includes gas bottle kit
- Power 13000W
- RoHS CE Certification

Packaging

29 Kg

138 x 18 x 75 cm

Better At Home

www.kekai.es