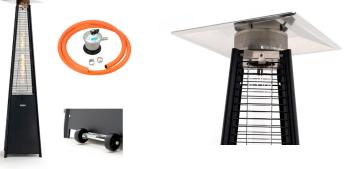

Includes gas bottle kit with a regulator and a hose.

'Basil Negro' has a pyramid structure and is very easy to use and to transport. It has two wheels that allow you to move it wherever you want and keep a warm space to enjoy your outdoor areas for longer.