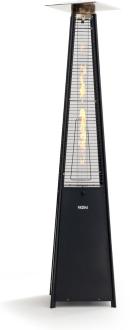

## **Basil Negro**

SKU: KTL505

'Basil Negro' has a pyramid structure and is very easy to use and to transport. It has two wheels that allow you to move it wherever you want and keep a warm space to enjoy your outdoor areas for longer.

It has the capacity to heat a 25 m<sup>3</sup> surface with its 13000 W power.

(.....)

This model is available on black. It has a contemporary and sophisticated design and works with propane and butane gas.