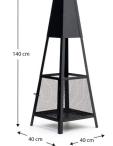

'Akita Totem' has a wrought iron pyramid structure and high temperature resistant painting.

Place it wherever you want. The firepit is great to enjoy during dinners or meetings with friends and family. This model uses **untreated wood or logs as combustible**. Does not work with coal and **includes a firepit poker**.

#### Specifications

- 40 x 40 x 140 cm
- Outdoor firepit
- Wrought iron with high temperature resistant painting
- Fuel: Untreated wood or logs
- Includes firepit poker