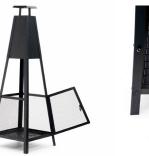

'Akita Totem' has a wrought iron pyramid structure and high temperature resistant painting.

Place it wherever you want. The firepit is great to enjoy during dinners or meetings with friends and family. This model uses **untreated wood or logs as combustible**. Does not work with coal and **includes a firepit poker**.

#### Specifications

- 40 x 40 x 140 cm
- Outdoor firepit
- Wrought iron with high temperature resistant painting
- Fuel: Untreated wood or logs
- Includes firepit poker