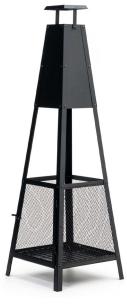

# Akita Totem

'Akita Totem' has a wrought iron pyramid structure and high temperature resistant painting.

Place it wherever you want. The firepit is great to enjoy during dinners or meetings with friends and family. This model uses **untreated wood or logs as combustible**. Does not work with coal and **includes a firepit poker**.

#### Specifications

- 40 x 40 x 140 cm
- Outdoor firepit
- Wrought iron with high temperature resistant painting
- Fuel: Untreated wood or logs
- Includes firepit poker