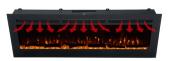

With the 'Arkansas' model you will be able to enjoy its **3D flame and log effect** with **different flame colors**. It is one of the biggest and most attractive models in its category.

The LED light brightness is adjustable so you can configurate it to look exactly as you want.