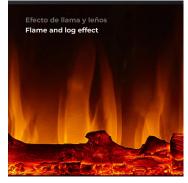

With the 'Arkansas' model you will be able to enjoy its **3D flame and log effect** with **different flame colors**. It is one of the biggest and most attractive models in its category.

The LED light brightness is adjustable so you can configurate it to look exactly as you want.