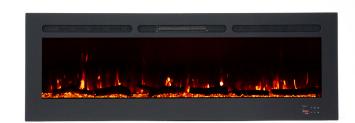

With the 'Arkansas' model you will be able to enjoy its **3D flame and log effect** with **different flame colors**. It is one of the biggest and most attractive models in its category.

The LED light brightness is adjustable so you can configurate it to look exactly as you want.

You will also be able to adjust its heat power and choose between its two levels: 1750/2000W.

This model is available on black, it has a flat tempered glass and air outlet on the front.

Easily set your preferences. You can do it manually with its **tactile control panel** or through its **remote control**.

## **Specifications**

- 152,4 x 14 x 48 cm
- Different flame colors available
- Flame and log effect can operate without turning the heating on
- · Wall-mounted or recessed
- · Flat tempered glass front
- · Manual or touch control panel
- Adjustable temperature
- Remote control
- Safety thermostat
- Air outlet on the front
- Power 1750/2000W
- RoHS CE-Certification