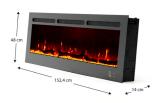

## **Specifications**

- 152,4 x 14 x 48 cm
- Different flame colors available
- Flame and log effect can operate without turning the heating on
- · Wall-mounted or recessed
- · Flat tempered glass front
- · Manual or touch control panel
- Adjustable temperature
- Remote control
- Safety thermostat
- Air outlet on the front
- Power 1750/2000W
- RoHS CE-Certification