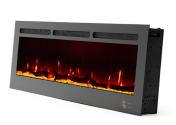

With the 'Arkansas' model you will be able to enjoy its **3D flame and log effect** with **different flame colors**. It is one of the biggest and most attractive models in its category.

The LED light brightness is adjustable so you can configurate it to look exactly as you want.

You will also be able to adjust its heat power and choose between its two levels: 1750/2000W.

This model is available on black, it has a flat tempered glass and air outlet on the front.

Easily set your preferences. You can do it manually with its **tactile control panel** or through its **remote control**.

## **Specifications**

- 152,4 x 14 x 48 cm
- Different flame colors available
- Flame and log effect can operate without turning the heating on
- · Wall-mounted or recessed
- · Flat tempered glass front
- · Manual or touch control panel
- Adjustable temperature
- Remote control
- Safety thermostat
- Air outlet on the front
- Power 1750/2000W
- RoHS CE-Certification