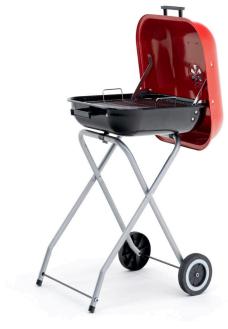

("")

**Flathead barbecue** is ideal for when you want to enjoy delicious grilled taste without having to use big tools. Its **portable design** allows you to easily storage it and its **two wheels facilitate its transport**. Once you have it open, its **anti-slip front legs** let you safely place it.

You can open it on your terrace, garden or even take it with you while vacationing or going camping. Make the best out of its grill function, place the cooking lid and keep the smoked taste on your meals. **Easy to clean, move & place**.

## Specifications

- Equipment: Barbecue grill, vent valve, grill function
- Dimensions: 50 x 47 x 69 cm
- Support base: Portable base with two
  wheels and anti-slip legs
- Cooking surface: 43,50 x 39,5 cm
- Material: Steel & PP
- Finishing type: Enamel coating
- Type: Portable and foldable barbecue
- Combustible: Coal
- Weight: 4,20 kg
- Portable & foldable
- LFGB Certification