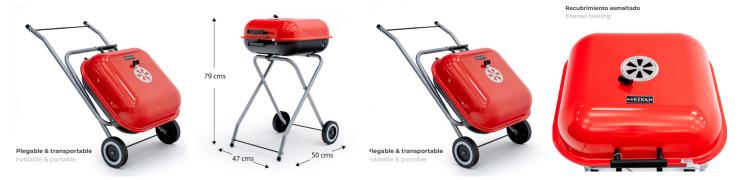

## Specifications

- Equipment: Barbecue grill, vent valve, grill function
- Dimensions: 50 x 47 x 69 cm
- Support base: Portable base with two
  wheels and anti-slip legs
- Cooking surface: 43,50 x 39,5 cm
- Material: Steel & PP
- Finishing type: Enamel coating
- Type: Portable and foldable barbecue
- Combustible: Coal
- Weight: 4,20 kg
- Portable & foldable
- LFGB Certification