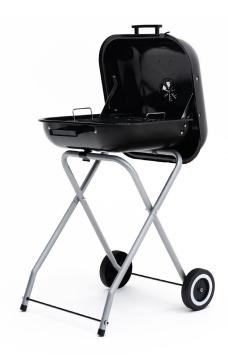

**Flathead barbecue** is ideal for when you want to enjoy delicious grilled taste without having to use big tools. Its **portable design** allows you to easily storage it and its **two wheels facilitate its transport**. Once you have it open, its **anti-slip front legs** let you safely place it.

You can open it on your terrace, garden or even take it with you while vacationing or going camping. Make the best out of its grill function, place the cooking lid and keep the smoked taste on your meals. **Easy to clean, move & place**.

### **Specifications**

- Equipment: Barbecue grill, vent valve, grill function
- Dimensions: 50 x 47 x 69 cm
- Support base: Portable base with two wheels and anti-slip legs
- · Cooking surface: 43,50 x 39,5 cm
- · Material: Steel & PP
- · Finishing type: Enamel coating
- Type: Portable and foldable barbecue
- · Combustible: Coal
- · Weight: 4,20 kg
- · Portable & foldable
- · LFGB Certification