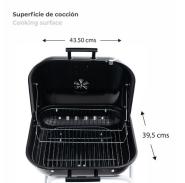

### **Specifications**

- Equipment: Barbecue grill, vent valve, grill function
- Dimensions: 50 x 47 x 69 cm
- Support base: Portable base with two wheels and anti-slip legs
- · Cooking surface: 43,50 x 39,5 cm
- · Material: Steel & PP
- · Finishing type: Enamel coating
- Type: Portable and foldable barbecue
- · Combustible: Coal
- · Weight: 4,20 kg
- · Portable & foldable
- · LFGB Certification