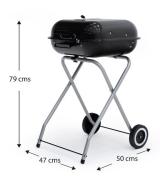

### **Specifications**

- Equipment: Barbecue grill, vent valve, grill function
- Dimensions: 50 x 47 x 69 cm
- Support base: Portable base with two wheels and anti-slip legs
- · Cooking surface: 43,50 x 39,5 cm
- · Material: Steel & PP
- · Finishing type: Enamel coating
- Type: Portable and foldable barbecue
- · Combustible: Coal
- · Weight: 4,20 kg
- · Portable & foldable
- · LFGB Certification