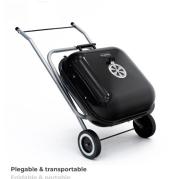

**Flathead barbecue** is ideal for when you want to enjoy delicious grilled taste without having to use big tools. Its **portable design** allows you to easily storage it and its **two wheels facilitate its transport**. Once you have it open, its **anti-slip front legs** let you safely place it.

### **Specifications**

- Equipment: Barbecue grill, vent valve, grill function
- Dimensions: 50 x 47 x 69 cm
- Support base: Portable base with two wheels and anti-slip legs
- · Cooking surface: 43,50 x 39,5 cm
- · Material: Steel & PP
- · Finishing type: Enamel coating
- Type: Portable and foldable barbecue
- · Combustible: Coal
- · Weight: 4,20 kg
- · Portable & foldable
- · LFGB Certification