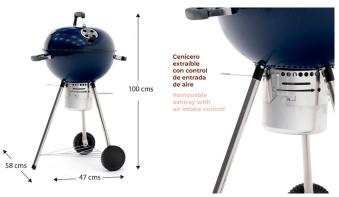

**Portable Yellowstone barbecue** incorporates **air extraction technology** that will let you have control over the cooking process and reach the flavor you look for. Its **adjustable tray** can be easily controlled during the food preparation.

Clean & organized space. Its **removable ashtray** will help you protect your surroundings and it avoids the ashes from damaging your garden. You are able to remove it and easily clean it.

Keep your charcoal, tools and plates safe in the lower storage shelf. Everything will be in order so you can prepare your meals just as you love them.

### **Specifications**

- Equipment: Lid with air extraction tray, thermometer, ash deposit.
- Dimensions: 58 x 47 x 100 cm
- Support base: Bakelite
- Cooking surface: 46 cm
- Material: Steel
- · Finishing type: Enamel
- Type: Portable barbecue
- · Combustible: Coal
- · Weight: 7,30 kg
- Heat resistant plastic handles
- LFGB Certification