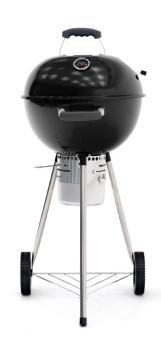

# **Black Yellowstone Barbecue**

SKU: KBC10005

#### EAN: 8445401005988

**KEKAI** blends experience, design, and warmth in each of its products. Adapting to every space and moment for you to always feel better at home.

Prepare your best meals: meats, fish, or vegetables, on their barbecues, which combine sophisticated designs with practicality so you can easily cook and share great times with friends.

**Portable Yellowstone barbecue** incorporates **air extraction technology** that will let you have control over the cooking process and reach the flavor you look for. Its **adjustable tray** can be easily controlled during the food preparation.