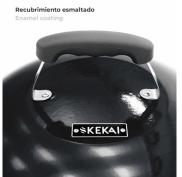

### **Specifications**

- Equipment: Lid with air extraction tray, thermometer, ash deposit.
- Dimensions: 58 x 47 x 100 cm
- Support base: Bakelite
- Cooking surface: 46 cm
- Material: Steel
- · Finishing type: Enamel
- Type: Portable barbecue
- Combustible: Coal
- · Weight: 7,30 kg
- · Heat resistant plastic handles
- LFGB Certification