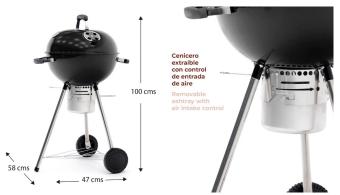

Clean & organized space. Its **removable ashtray** will help you protect your surroundings and it avoids the ashes from damaging your garden. You are able to remove it and easily clean it.

**Keep your charcoal, tools and plates safe in the lower storage shelf.** Everything will be in order so you can prepare your meals just as you love them.

### **Specifications**

- Equipment: Lid with air extraction tray, thermometer, ash deposit.
- Dimensions: 58 x 47 x 100 cm
- Support base: Bakelite
- Cooking surface: 46 cm
- Material: Steel
- · Finishing type: Enamel
- Type: Portable barbecue
- Combustible: Coal
- · Weight: 7,30 kg
- · Heat resistant plastic handles
- LFGB Certification