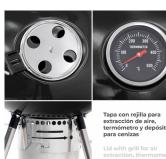

**Portable Yellowstone barbecue** incorporates **air extraction technology** that will let you have control over the cooking process and reach the flavor you look for. Its **adjustable tray** can be easily controlled during the food preparation.

### **Specifications**

- Equipment: Lid with air extraction tray, thermometer, ash deposit.
- Dimensions: 58 x 47 x 100 cm
- Support base: Bakelite
- Cooking surface: 46 cm
- Material: Steel
- · Finishing type: Enamel
- Type: Portable barbecue
- Combustible: Coal
- · Weight: 7,30 kg
- · Heat resistant plastic handles
- LFGB Certification