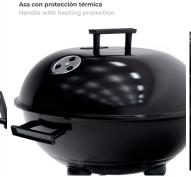

**Michigan barbecue's air extraction technology** will allow you to reach the perfect cooking temperature, so your meals taste just as you love them.

Safety at all times. This barbecue has a **handle with thermic protection** to avoid burns while being used and an **ash collecting tray** that protects the area. Whether you have it on your garden or on the terrace, the ashtray will avoid ashes from damaging the surface. You can easily remove it to clean.