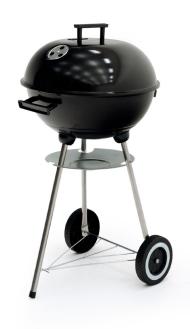

# **Black Michigan Barbecue**

SKU: KBC10000

Do you need to move it? **Its two wheels facilitate transport** and allow you to enjoy your meals wherever you want to.