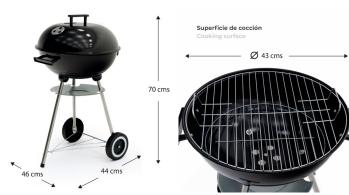

### **Specifications**

- · Equipment: Air extraction cooking lid
- Dimensions: 46 x 44 x 70 cm
- · Support base: Bakelite
- Cooking surface: 43 cm
- Material: Steel
- Finishing type: Enamel coating
- Type: Portable barbecue
- · Combustible: Coal
- Weight: 3,70 kg
- · Portable. 2 wheels.
- · LFGB Certification