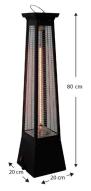

## **Specifications**

- 20 x 20 x 80 cm
- Indoor & Outdoor
- Area: 4-6 m<sup>2</sup>
- Carbon fiber lamps
- Power 1500/2000W
- IP44 Water resistant
- RoHS CE-Certification