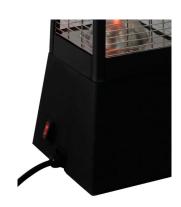

'Volcano 2000W' is an infrared electric stove that can be placed on the floor and works both for indoors and outdoors. It will immediately heat the people around it.

This heater can warm an up to 4-6 m<sup>2</sup> area and it has a 1500/2000W power. It is also IP44 water resistant. Enjoy your spaces without worries. Volcano 2000W has a protection switch in case the stove rolls over and an overheating safety system so you can use it with no risks.