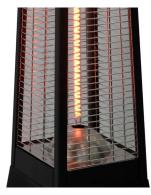

'Volcano 2000W' is an infrared electric stove that can be placed on the floor and works both for indoors and outdoors. It will immediately heat the people around it.

This heater can warm an up to 4-6 m<sup>2</sup> area and it has a 1500/2000W power. It is also IP44 water resistant. Enjoy your spaces without worries. Volcano 2000W has a protection switch in case the stove rolls over and an overheating safety system so you can use it with no risks.