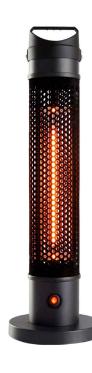

# In & Out 1000w

SKU: KT0100

'In&Out 1000W' is a practical option that can easily adapt to any space. You can place it on indoor rooms or outdoor areas thanks to its IP44 water resistance.

Maximum efficiency. This product immediately generates heat in an 3m<sup>2</sup> area and has an 800/1000W power.