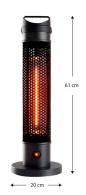

### **Specifications**

- 20 x 20 x 61 cm
- Indoor & Outdoor
- Carbon fiber lamps
- Area 3 m<sup>2</sup>
- Power: 800/1000W
- IP44 Water resistant
- RoHS CE-Certification