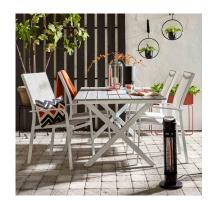

'In&Out 1000W' is a practical option that can easily adapt to any space. You can place it on indoor rooms or outdoor areas thanks to its IP44 water resistance.

Maximum efficiency. This product immediately generates heat in an 3m<sup>2</sup> area and has an 800/1000W power.