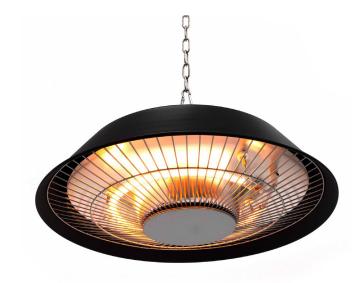

'Standard Design 1500 W' can be used indoor or outdoor thanks to its IP44 impermeability. It can heat an up to  $3 \text{ m}^2$  surface.

Easy & practical. This heater works with a short-wave halogen lamp and has a 1500W power.

It works with a manual switch and is available on black.

## **Specifications**

- 42,5 x 42,5 x 12 cm
- · Indoor & outdoor ceiling use
- · Halogen lamp
- Heating area: 3 m<sup>2</sup>
- Aluminum
- · IP44 Water resistant
- · RoHS CE-Certification