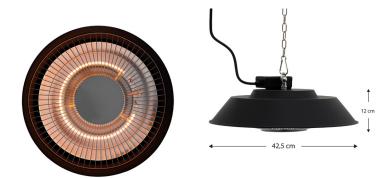

## **Specifications**

- 42,5 x 42,5 x 12 cm
- · Indoor & outdoor ceiling use
- · Halogen lamp
- Heating area: 3 m<sup>2</sup>
- Aluminum
- · IP44 Water resistant
- · RoHS CE-Certification