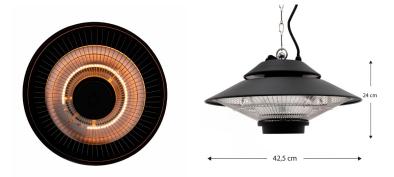

#### **Specifications**

- 42,5 x 42,5 x 24 cm
- · Indoor & outdoor ceiling use
- · Halogen lamp
- Area: 3 m<sup>2</sup>
- · Remote control
- Aluminum
- · IP44 Water resistant
- · RoHS CE-Certification