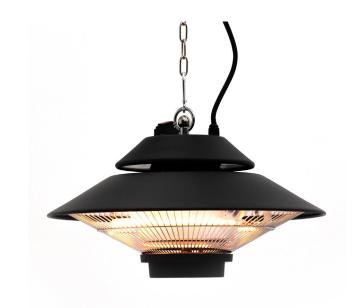

## Ceiling infrared electric stoves

# Design 1500W

SKU: KT0150

'Design 1500 W' can be used indoor or outdoor thanks to its IP44 impermeability. It can heat an up to 3 m<sup>2</sup> surface.

Easy & practical. This heater works with a short-wave halogen lamp and has a 1500W power.

Safety at all times. Make sure the manual switch is on before turning the heater on with its **remote control**. This model is available on black.