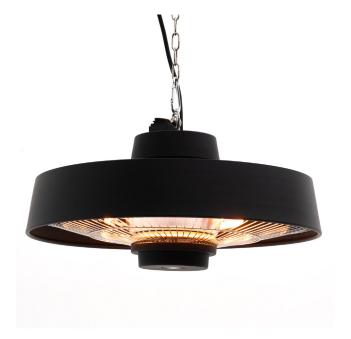

# **Top design 2000W**

SKU: KT0200

("")

**'Top Design 2000 W'** can be used indoor or outdoor thanks to its **IP44 impermeability**. It can heat an up to **4 m<sup>2</sup> surface**.

Easy & practical. This heater works with a short-wave **halogen lamp** and has a **2000W power**.

Safety at all times. Make sure the manual switch is on before turning the heater on with its **remote control**. This model is available on black.

Better At Home