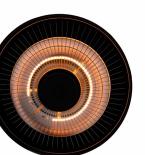

("")

**'Top Design 2000 W'** can be used indoor or outdoor thanks to its **IP44 impermeability**. It can heat an up to **4 m<sup>2</sup> surface**.

Easy & practical. This heater works with a short-wave **halogen lamp** and has a **2000W power**.