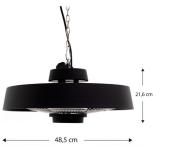

## Specifications

- 48,5 x 48,5 x 21,6 cm
- Indoor & outdoor ceiling use
- Halogen lamp
- Area: 4 m<sup>2</sup>
- Remote control
- Aluminum
- IP44 Water resistant
- RoHS CE-Certification