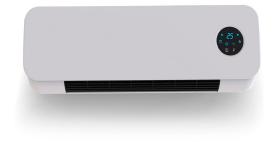

## **Dual ultraslim PTC split 2000w**

**KEKAI** blends experience, design, and warmth in each of its products. Adapting to every space and moment for you to always feel better at home.

Its electric heaters are an efficient and practical option to keep a nice temperature on your home's rooms. **'Split Dual Ultraslim'** offers heat and practicality thanks to its **two power options: 1000/2000 W**. This model requires to be installed on the wall and you can set it up with its **remote control. Adjust the** 

temperature to your comfort, it goes from 10 to 49 °C.

It is a great option for bathrooms thanks to its **IP22 moisture resistance**. It also offers an **up to 12 hours timer** and **overheating protection**, so you don't have to worry about anything.

## Specifications Packaging producto

- 59 x 7 x 17 cm
- Silent motor
- Power regulator: 1000/2000W
- Timer
- IP22 suitable for bathrooms
- Fan option
- Wall installation
- Adjustable temperature from 10 to 49 °C
- Remote control
- Open window detector
- RoHS CE Certification