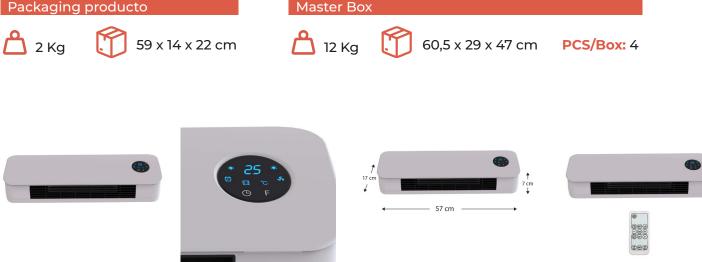

## Specifications Packaging producto

- 59 x 7 x 17 cm
- Silent motor
- Power regulator: 1000/2000W
- Timer
- IP22 suitable for bathrooms
- Fan option
- Wall installation
- Adjustable temperature from 10 to 49 °C
- Remote control
- Open window detector
- RoHS CE Certification