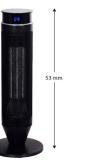

## Specifications

- 12 x 12 x 53 cm
- Power regulator: 1200/2000W
- Place on the floor or on a table
- Anti-burn protection
- Safety shutdown
- Automatic rotation
- Remote control
- RoHS CE Certification