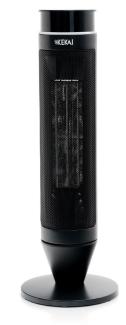

## EAN: 8445401003755

**KEKAI** blends experience, design, and warmth in each of its products. Adapting to every space and moment for you to always feel better at home.

Its electric heaters are an efficient and practical option to keep a nice temperature on your home's rooms. **'Swing black PTC tower 2000W'** has the ideal size for you to place it over a table or on the floor and start heating the room.

## Specifications

- 12 x 12 x 53 cm
- Power regulator: 1200/2000W
- Place on the floor or on a table
- Anti-burn protection
- Safety shutdown
- Automatic rotation
- Remote control
- RoHS CE Certification