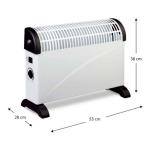

## **Specifications**

- · 20 x 53 x 38 cm
- 3 power options:750/1250/2000W
- · With anti-burn protection
- · With handle
- With legs
- RoHS CE-Certification