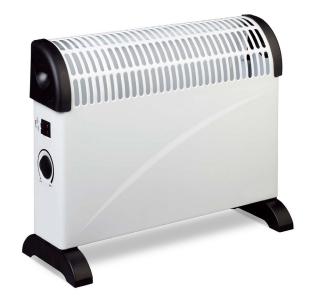

## EAN: 8445401003687

**KEKAI** blends experience, design, and warmth in each of its products. Adapting to every space and moment for you to always feel better at home.

Its electric heaters are an efficient and practical option to keep a nice temperature on your home's rooms. 'Bigger with thermostat 2000W' offers three power options so you can choose the one that fits you better: 750/1250/2000W.

Ideal to use as a **complementary heater**. It has **an anti-burn and overheating protection** so you can enjoy heat with no risks.

Easy to move. This model **comes with a handler and legs** that will allow you to transport it from one room to another with no installation work necessary.

## **Specifications**

- · 20 x 53 x 38 cm
- 3 power options:750/1250/2000W
- · With anti-burn protection
- · With handle
- With legs
- RoHS CE-Certification