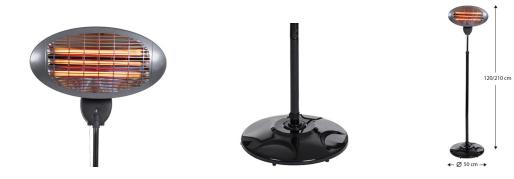

Its 'Terrace' model is IPX4 moisture resistant, which makes it a great fit for both indoors and outdoors.

Adjust its height for more comfort on any of the two options it offers: 1,2 or 2,1 meters.

'Terrace' has a quartz tube heating element, power rating of 650/1350/2000W, and is available on dark gray.

## Specifications

- 50 x 47 x 150/210 cm
- Outdoor guartz heater 2000W
- Moisture resistant. IPX4
- Power rating: 650/1350/2000W .
- VDE plug
- Quartz tube heating element .
- With tip-over switch
- Height: adjustable 1.2-2.1m .
- Color: Dark gray