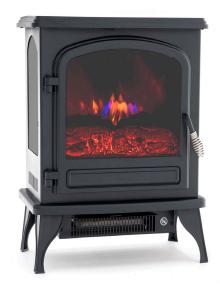

This product offers a cozy ambiance while heating your living room. Its **burning log effect** will make you feel as if you were sitting in front of a small bonfire.

'Colorado' has a **three-sided vision**: you can see the burning logs simulator from the front and from the sides of the stove. The effect is independent from the heating system.

Transform the heat into an experience with KEKAI's 'Colorado'.