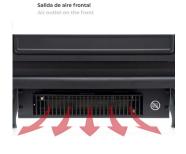

'Colorado' can be installed without a problem on indoor spaces because of its electric system, which does not generate gas, smoke, or ashes.

Heat the room with any of its **two available power positions: 950/1950 W**. It also has an **adjustable thermostat**.