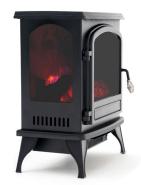

This product offers a cozy ambiance while heating your living room. Its **burning log effect** will make you feel as if you were sitting in front of a small bonfire.

'Colorado' has a **three-sided vision**: you can see the burning logs simulator from the front and from the sides of the stove. The effect is independent from the heating system.

Transform the heat into an experience with KEKAI's 'Colorado'.