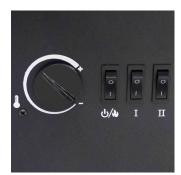

'Colorado' can be installed without a problem on indoor spaces because of its electric system, which does not generate gas, smoke, or ashes.

Heat the room with any of its **two available power positions: 950/1950 W**. It also has an **adjustable thermostat**.