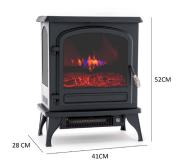

### **Specifications**

- 41 x 28 x 52 cm
- · Burning log effect
- · 3-sided vision
- · Lighting available with or without heat
- 2 power settings: 950/1950W
- · Adjustable thermostat
- · RoHS CE-Certification