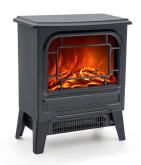

'Nebrasca' also incorporates a **fire and log simulator**. It can be installed without a problem on indoor spaces because of its **electric system**, **which does not generate gas, smoke, or ashes**.

Choose between its **two available power position: 950/1950 W**. Or enjoy the fire effect even when the heating system is off.

Transform the heat into an experience with KEKAI's 'Nebrasca'.