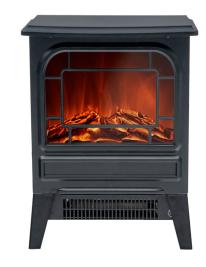

'Nebrasca' also incorporates a **fire and log simulator**. It can be installed without a problem on indoor spaces because of its **electric system**, **which does not generate gas, smoke, or ashes**.

Choose between its **two available power position: 950/1950 W**. Or enjoy the fire effect even when the heating system is off.

Transform the heat into an experience with KEKAI's 'Nebrasca'.