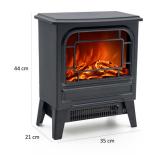

#### **Specifications**

- · 35 x 21 x 44 cm
- · Burning log simulator
- · Independent lighting
- 2 power settings: 950/1950W
- · Adjustable thermostat
- · RoHS CE-Certification