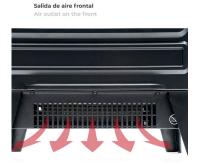

'Nebrasca' also incorporates a **fire and log simulator**. It can be installed without a problem on indoor spaces because of its **electric system**, **which does not generate gas, smoke, or ashes**.

Choose between its **two available power position: 950/1950 W**. Or enjoy the fire effect even when the heating system is off.