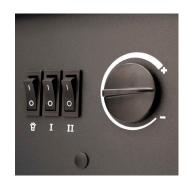

'Nebrasca' also incorporates a **fire and log simulator**. It can be installed without a problem on indoor spaces because of its **electric system**, **which does not generate gas, smoke, or ashes**.

Choose between its **two available power position: 950/1950 W**. Or enjoy the fire effect even when the heating system is off.

#### **Specifications**

- · 35 x 21 x 44 cm
- · Burning log simulator
- · Independent lighting
- 2 power settings: 950/1950W
- · Adjustable thermostat
- · RoHS CE-Certification