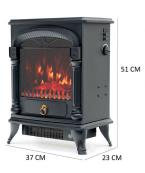

### Specifications

- 37 x 23 x 51 cm
- Burning log simulator
- Adjustable independent lighting
- 2 power settings: 950/1950W
- Adjustable thermostat
- RoHS CE-Certification