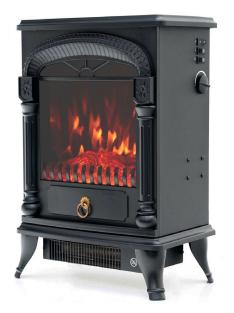

# Arizona

SKU: KT0700

#### EAN: 8436038136312

**KEKAI** blends experience, design, and warmth in each of its products. Adapting to every space for you to always feel better at home.

(.....)

Create the perfect environment to relax with its electric stoves. Designed to offer both a decorative function and to heat your rooms.

'Arizona' also incorporates a fire and log simulator. It can be installed without a problem on indoor spaces because of its electric system, which does not generate gas, smoke, or ashes.

Choose between its **two available power position: 950/1950 W**. Or enjoy the fire effect even when the heating system is off.

### Specifications

- 37 x 23 x 51 cm
- Burning log simulator
- Adjustable independent lighting
- 2 power settings: 950/1950W
- Adjustable thermostat
- RoHS CE-Certification