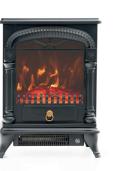

# Arizona

SKU: KT0700

#### EAN: 8436038136312

**KEKAI** blends experience, design, and warmth in each of its products. Adapting to every space for you to always feel better at home.

(.....)

Create the perfect environment to relax with its electric stoves. Designed to offer both a decorative function and to heat your rooms.

'Arizona' also incorporates a fire and log simulator. It can be installed without a problem on indoor spaces because of its electric system, which does not generate gas, smoke, or ashes.

Choose between its **two available power position: 950/1950 W**. Or enjoy the fire effect even when the heating system is off.