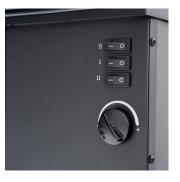

'Arizona' also incorporates a fire and log simulator. It can be installed without a problem on indoor spaces because of its electric system, which does not generate gas, smoke, or ashes.

Choose between its **two available power position: 950/1950 W**. Or enjoy the fire effect even when the heating system is off.

### Specifications

- 37 x 23 x 51 cm
- Burning log simulator
- Adjustable independent lighting
- 2 power settings: 950/1950W
- Adjustable thermostat
- RoHS CE-Certification