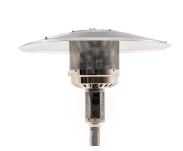

# **Kekai Inox**

SKU: KT0586

'Kekai Inox' has a 13000 W power, which allows it to quickly heat the area. It can heat a 20 to 25 m<sup>2</sup> surface. More resistant. This stove is made of stainless steel and has a steel coating. Its high-quality materials make it resistant to rust.