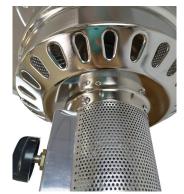

'Kekai Inox' has a 13000 W power, which allows it to quickly heat the area. It can heat a 20 to 25 m<sup>2</sup> surface. More resistant. This stove is made of stainless steel and has a steel coating. Its high-quality materials make it resistant to rust.

It has an easy piezoelectric system and autonomy for between 12 and 19 hours.

Gas heaters are among the most efficient and economic heat options in the market. Make the most out of it with Kekai Inox.