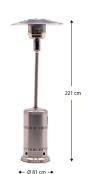

### Specifications

- Ø81 x 221 cm
- Heating surface: 25m3
- · 2 wheels
- Includes gas bottle kit
- Power 13000W
- · RoHS CE Certification