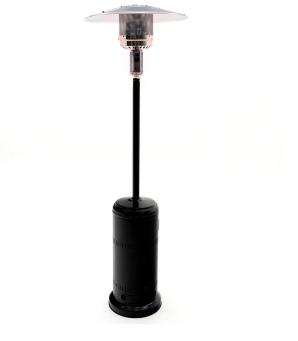

home.

Enjoy time on your garden, terrace or backyard during winter's days and nights thanks to their outdoor gas stoves.

'Kekai Black' has a 13000 W power, which allows it to quickly heat the area. It can heat a 20 to 25 m<sup>2</sup> surface.

More resistance. This stove is made of **stainless steel** and has a **steel coating**. Its high-quality materials make it **resistant to rust**.

It is available on black, has an easy piezoelectric ignition system and can work autonomically from 12 to 19 hours.

Gas heaters are among the most efficient and economic heat options in the market. Make the most out of it with Kekai Black.



- Ø81 x 221 cm
- Heating surface: 25m3
- 2 wheels
- Includes gas bottle kit
- Power 13000W
- RoHS CE Certification

## Packaging











221 cm

www.kekai.es