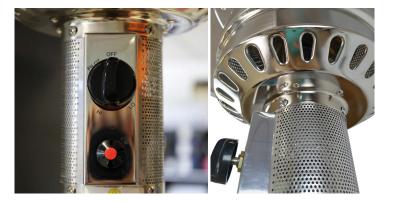

It is available on black, has an easy piezoelectric ignition system and can work autonomically from 12 to 19 hours.

Gas heaters are among the most efficient and economic heat options in the market. Make the most out of it with Kekai Black.