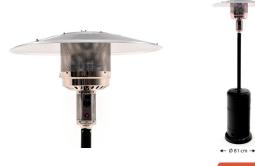

'Kekai Black' has a 13000 W power, which allows it to quickly heat the area. It can heat a 20 to 25 m<sup>2</sup> surface.

More resistance. This stove is made of **stainless steel** and has a **steel coating**. Its high-quality materials make it **resistant to rust**.

- Ø81 x 221 cm
- Heating surface: 25m3
- 2 wheels
- Includes gas bottle kit
- Power 13000W
- RoHS CE Certification