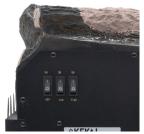

You will feel as if you were sitting in front of a small bonfire.

Created for indoor usage. Its design was carefully made to offer a cozy feeling at home and to match the room style.

It is a **steel structured** simulator with **resin decoration**. Works with **manual control** and **air outlet on the front**.

## **Specifications**

- 47,5 x 22 x 40,36 cm
- Indoor
- Power 950/1950W
- · Air outlet on the front
- · LED flame effect, color: natural orange
- · 2 levels of temperature
- · Manual control
- Steel structure, resin decoration
- RoHS CE-Certification