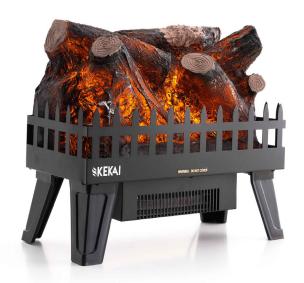

## **UTAH Calefactor**

## EAN: 8445401006367

**KEKAI** blends experience, design, and warmth in each of its products. Adapting to every space and moment for you to always feel better at home.

Their log simulators help build a relaxing environment on any room. They will be there while you read, share meals with friends or enjoy a nice time around it, adding a nice decorative touch to the area.

The 'Utah calefactor` model warms your surroundings with **two possible levels of temperature: power 950/1950W**. Choose the better option for you and combine the experience with the **LED light flame effect** available on a natural orange color.

You will feel as if you were sitting in front of a small bonfire.

Created for indoor usage. Its design was carefully made to offer a cozy feeling at home and to match the room style.

It is a **steel structured** simulator with **resin decoration**. Works with **manual control** and **air outlet on the front**.