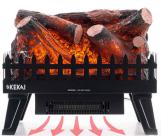

The 'Utah calefactor` model warms your surroundings with **two possible levels of temperature: power 950/1950W**. Choose the better option for you and combine the experience with the **LED light flame effect** available on a natural orange color.

You will feel as if you were sitting in front of a small bonfire.

Created for indoor usage. Its design was carefully made to offer a cozy feeling at home and to match the room style.

It is a **steel structured** simulator with **resin decoration**. Works with **manual control** and **air outlet on the front**.