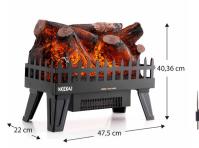

## **UTAH Calefactor**

The 'Utah calefactor` model warms your surroundings with **two possible levels of temperature: power 950/1950W**. Choose the better option for you and combine the experience with the **LED light flame effect** available on a natural orange color.

You will feel as if you were sitting in front of a small bonfire.

Created for indoor usage. Its design was carefully made to offer a cozy feeling at home and to match the room style.

It is a **steel structured** simulator with **resin decoration**. Works with **manual control** and **air outlet on the front**.

## **Specifications**

- 47,5 x 22 x 40,36 cm
- Indoor
- Power 950/1950W
- · Air outlet on the front
- · LED flame effect, color: natural orange
- · 2 levels of temperature
- · Manual control
- Steel structure, resin decoration
- RoHS CE-Certification