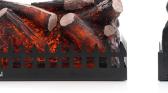

The 'UTAH' model is a great option to create an ambience to relax. Especially, if you are looking to complete a decoration inspired in nature and add a warm light to the room.

It doesn't include heat, but its **LED light flame effect** in a natural orange color will make you feel as if you were sitting in front of a small bonfire.

Its design was carefully made to offer a **cozy feeling at home** and matching the room style. It is a **steel structured** simulator with **resin decoration**. **Works with manual control**.

(.....)