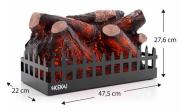

#### Specifications

- 47,5 x 22 x 27,64 cm
- Indoor
- No heat
- LED flame effect, color: Natural orange
- Manual control
- Steel structure, resin decoration
- RoHS CE-Certification