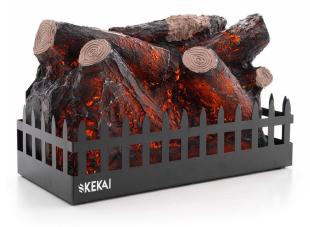

# UTAH

SKU: KTS001

**KEKAI** blends experience, design, and warmth in each of its products. Adapting to every space and moment for you to always feel better at home.

Their log simulators help build a relaxing environment on any room. They will be there while you read, share meals with friends or enjoy a nice time around it, adding a nice decorative touch to the area.

The 'UTAH' model is a great option to create an ambience to relax. Especially, if you are looking to complete a decoration inspired in nature and add a warm light to the room.

It doesn't include heat, but its **LED light flame effect** in a natural orange color will make you feel as if you were sitting in front of a small bonfire.

Its design was carefully made to offer a **cozy feeling at home** and matching the room style. It is a **steel structured** simulator with **resin decoration**. **Works with manual control**.

(.....)

#### Specifications

- 47,5 x 22 x 27,64 cm
- Indoor
- No heat
- LED flame effect, color: Natural orange
- Manual control
- Steel structure, resin decoration
- RoHS CE-Certification