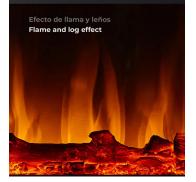

With their 'Alabama' model you will be able to enjoy a **flame and log effect** with **different colors of flames available**. The **LED light brightness is adjustable** so you can create the atmosphere you want.