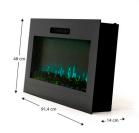

With their 'Alabama' model you will be able to enjoy a **flame and log effect** with **different colors of flames available**. The **LED light brightness is adjustable** so you can create the atmosphere you want.

It has the perfect size to mount on the wall of different kind of rooms without taking too much space.

You will also be able to **adjust its heat power and choose between its two levels: 1750/2000W**. This model is available on black, with a **flat tempered glass** and **air outlet on the front**.

## **Specifications**

- 91.4 x 14 x 48 cm
- Different flame colors available
- Flame and log effect can operate without turning the heating on
- · Wall-mounted or recessed
- · Flat tempered glass front
- · Manual or touch control panel
- Adjustable temperature
- Remote control
- · Safety thermostat
- Air outlet on the front
- Power 1750/2000W
- · RoHS CE-Certification