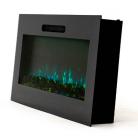

With their 'Alabama' model you will be able to enjoy a **flame and log effect** with **different colors of flames available**. The **LED light brightness is adjustable** so you can create the atmosphere you want.