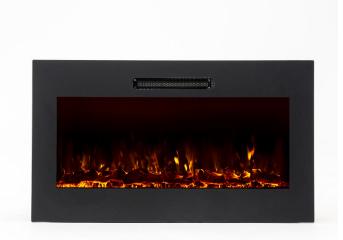

With their 'Alabama' model you will be able to enjoy a **flame and log effect** with **different colors of flames available**. The **LED light brightness is adjustable** so you can create the atmosphere you want.

It has the perfect size to mount on the wall of different kind of rooms without taking too much space.

You will also be able to **adjust its heat power and choose between its two levels: 1750/2000W**. This model is available on black, with a **flat tempered glass** and **air outlet on the front**.

Easily set your preferences. You can do it manually with its **tactile control panel** or through its **remote control**.

Enjoy all the benefits that this electric fireplace offers with a great price.