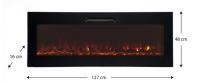

### **Specifications**

- 127 x 16 x 48 cm
- Different flame colors available
- Flame and log effect can operate without turning the heating on
- · Wall-mounted or recessed
- · Flat tempered glass front
- 3D Log flame and Crystal flame effect
- · Touch control panel
- · Adjustable temperature
- · Remote control
- · Safety thermostat
- · Air outlet on the front
- Power 1750/2000W
- · RoHS CE-Certification