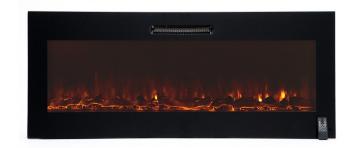

With 'Oregon' you will be able to enjoy a log and flame effect with different flame colors available. Its LED light brightness is adjustable so you can get the ambience you are looking for.

It also has **adjustable heat power**. You can choose between its **two levels: 1750/2000 W**. This model is available on black, has a **flat tempered glass front** and **air outlet on the front**.

Set your preferences. You can easily do it with its remote control.

Enjoy all the benefits that this electric fireplace can offer at a great price.