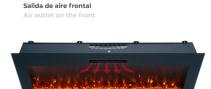

With 'Oregon' you will be able to enjoy a log and flame effect with different flame colors available. Its LED light brightness is adjustable so you can get the ambience you are looking for.

It also has **adjustable heat power**. You can choose between its **two levels: 1750/2000 W**. This model is available on black, has a **flat tempered glass front** and **air outlet on the front**.