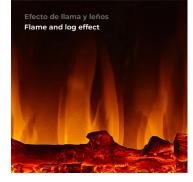

With 'Oregon' you will be able to enjoy a log and flame effect with different flame colors available. Its LED light brightness is adjustable so you can get the ambience you are looking for.

It also has **adjustable heat power**. You can choose between its **two levels: 1750/2000 W**. This model is available on black, has a **flat tempered glass front** and **air outlet on the front**.