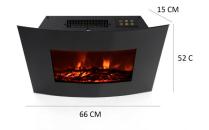

## **Specifications**

- 66 x 15 x 52 cm
- Wall-mounted
- · Curved tempered glass front
- Flame and log effect available without turning on the heating system
- · Remote control
- 2 power settings: 1000/2000W
- · Safety thermostat
- · RoHS CE-Certification