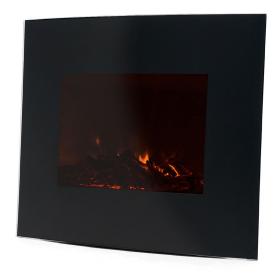

If you are looking for an elegant option with a good size to install on your wall, we introduce you the 'Montana' fireplace. Available on black, with a **curved tempered glass front** and created to be **wall-mounted** on your home indoors.

It has **two power positions: 1000/2000 W** that will let you obtain the heat you are looking for. Complete the experience with its **flame and log LED light effect**. It offers both a relaxing touch and a decorative detail to your room. LED lights are independent and can be used even when the heating system of the fireplace is off. Control them and get the atmosphere you wish for with its **remote control**.