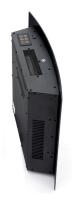

If you are looking for an elegant option with a good size to install on your wall, we introduce you the 'Montana' fireplace. Available on black, with a **curved tempered glass front** and created to be **wall-mounted** on your home indoors.