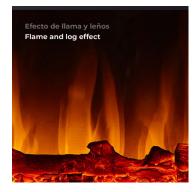

It has **two power positions: 1000/2000 W** that will let you obtain the heat you are looking for. Complete the experience with its **flame and log LED light effect**. It offers both a relaxing touch and a decorative detail to your room. LED lights are independent and can be used even when the heating system of the fireplace is off. Control them and get the atmosphere you wish for with its **remote control**.