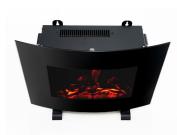

'lowa' can be easily installed wherever you want: you can **mount it on the wall** or use its **legs** to place it over a flat surface.

Complete the experience with its **LED light flame and log effect**. Adjust it and enjoy a cozy space. This effect is available even when you don't have the heating system on.

You can adjust the brightness and the power (1000/2000W) with its remote control.

It is available on black with a sophisticated and versatile design, and a **curved tempered glass front** that fits the room decoration.