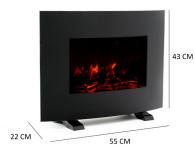

#### Specifications

- 55 x 22 x 43 cm
- · Wall-mounted or with base support
- · Curved tempered glass front
- Flame and log effect available without turning on the heating system
- · Remote control
- 2 power settings: 1000/2000W
- Safety thermostat
- · RoHS CE-Certification