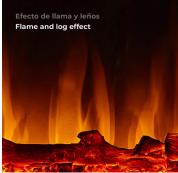

'lowa' can be easily installed wherever you want: you can **mount it on the wall** or use its **legs** to place it over a flat surface.

Complete the experience with its **LED light flame and log effect**. Adjust it and enjoy a cozy space. This effect is available even when you don't have the heating system on.