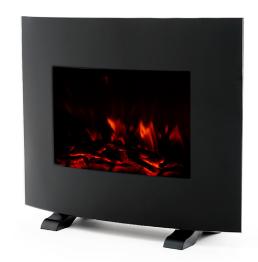

#### EAN: 8436038136343

**KEKAI** blends experience, design, and warmth in each of its products. Adapting to every space for you to always feel better at home.

Enjoy the best moments on your home's living room with their decorative electric fireplaces. They warm the area and add a relaxing touch as well.

'lowa' can be easily installed wherever you want: you can **mount it on the wall** or use its **legs** to place it over a flat surface.

Complete the experience with its **LED light flame and log effect**. Adjust it and enjoy a cozy space. This effect is available even when you don't have the heating system on.

You can adjust the brightness and the power (1000/2000W) with its remote control.

It is available on black with a sophisticated and versatile design, and a **curved tempered glass front** that fits the room decoration.