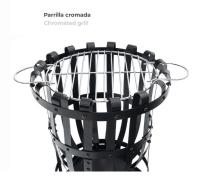

With 'Dana' it will be easy to have dinner and enjoy nice conversations on your house's outdoors. This firepit is multifunctional: besides heating the space, it also works as a barbecue.

Cook your meals with 'Dana'. This product includes a chromated barbecue, airing track and a firepit poker.