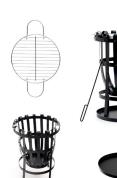

With 'Dana' it will be easy to have dinner and enjoy nice conversations on your house's outdoors. This firepit is multifunctional: besides heating the space, it also works as a barbecue.

Cook your meals with 'Dana'. This product includes a chromated barbecue, airing track and a firepit poker.

Easy to place. Its practical size will allow you to locate it wherever you want without a problem and its ashtray will help you keep the surroundings clean and protected.

This model is fabricated with wrought iron, high temperature resistant painting and works with untreated wood, logs, or coal.

# Specifications

- 40 x 53 cm
- Outdoor firepit and barbecue
- · Wrought iron with high temperature resistant painting
- Fuel: Untreated wood or log
- Includes firepit poker
- · With airing tray, chromated grill for barbecue and ashtray