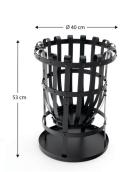

# Specifications

- 40 x 53 cm
- Outdoor firepit and barbecue
- · Wrought iron with high temperature resistant painting
- Fuel: Untreated wood or log
- Includes firepit poker
- · With airing tray, chromated grill for barbecue and ashtray