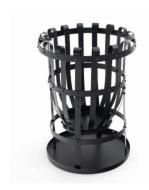

With 'Dana' it will be easy to have dinner and enjoy nice conversations on your house's outdoors. This firepit is multifunctional: besides heating the space, it also works as a barbecue.

Cook your meals with 'Dana'. This product includes a chromated barbecue, airing track and a firepit poker.

Easy to place. Its practical size will allow you to locate it wherever you want without a problem and its ashtray will help you keep the surroundings clean and protected.

This model is fabricated with wrought iron, high temperature resistant painting and works with untreated wood, logs, or coal.