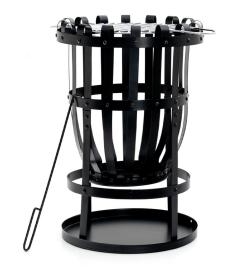

With 'Dana' it will be easy to have dinner and enjoy nice conversations on your house's outdoors. This firepit is multifunctional: besides heating the space, it also works as a barbecue.

Cook your meals with 'Dana'. This product includes a chromated barbecue, airing track and a firepit poker.

Easy to place. Its practical size will allow you to locate it wherever you want without a problem and its ashtray will help you keep the surroundings clean and protected.

This model is fabricated with wrought iron, high temperature resistant painting and works with untreated wood, logs, or coal.

# Specifications

- 40 x 53 cm
- Outdoor firepit and barbecue
- · Wrought iron with high temperature resistant painting
- Fuel: Untreated wood or log
- Includes firepit poker
- · With airing tray, chromated grill for barbecue and ashtray